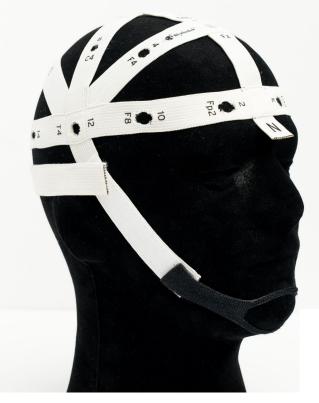

# **Product Specifications**

- Template available in 2 styles & 5 sizes
- Standard Small 48-55 cm
- Standard Medium 55-60 cm
- Standard Large 60-65 cm
- ICU Small 45-55 cm
- ICU Large 55-65 cm

# **Additional Benefits Include**

- Affordable
- Assist in quick and efficient placement of electrodes
- Pre-determined, labeled locations for accurate placement

The Rhythmlink template is intended to serve as an accessory in the recording of the Electroencephalography [EEG], Evoked Potentials [EP] or as a Ground or Reference in an EEG or EP recording. This device is provided non-sterile for Single Patient Use Only.

**Directions for Use** - Verify that the patient's head size corresponds to the size range indicated on the template packaging. Position the template on the patient's head so that the "n" tab is centered between the eyes at the nasion, the circumferential strap is just above the ears, and the strap junction at the back of the template is at the inion. Fasten the chin strap and wraparound strap so that a secure fit is achieved. When finished, remove template and discard it. Single patient use only.