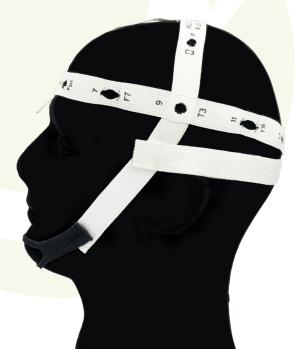

# **Product Specifications**

- Template available in 2 styles & 5 sizes
- Standard Small 48-55 cm
- Standard Medium 55-60 cm
- Standard Large 60-65 cm
- ICU Small 45-55 cm
- ICU Large 55-65 cm

# **Additional Benefits Include**

- Affordable
- Assist in quick and efficient placement of electrodes
- Pre-determined, labeled locations for accurate placement

The Rhythmlink template is intended to serve as an accessory in the recording of the Electroencephalography [EEG], Evoked Potentials [EP] or as a Ground or Reference in an EEG or EP recording. This device is provided non-sterile for Single Patient Use Only.

**Directions for Use** - Verify that the patient's head size corresponds to the size range indicated on the template packaging. Position the template on the patient's head so that the "n" tab is centered between the eyes at the nasion, the circumferential strap is just above the ears, and the strap junction at the back of the template is at the inion. Fasten the chin strap and wraparound strap so that a secure fit is achieved. When finished, remove template and discard it. Single patient use only.